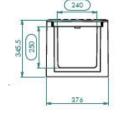

#### **Product Details**

Internal Width: 240mm Connection Length: 50mm Internal Depth: Weight: 250mm 23.35kg External Length: 1053mm Cover Weight: 5.18kg

External Width: 376mm External Depth: 345,5mm