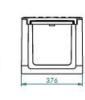

#### **Product Details**

Internal Width: 240mm Connection Length: 50mm Internal Depth: Weight: 250mm 23.35kg External Length: 1053mm Cover Weight: 5.18kg

External Width: 376mm External Depth: 345,5mm