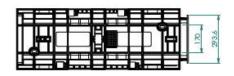

#### **Product Details**

Internal Width: 240mm Connection Length: 50mm Internal Depth: Weight: 250mm 23.35kg External Length: 1053mm Cover Weight: 5.18kg

External Width: 376mm External Depth: 345,5mm