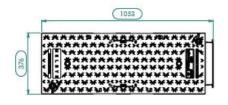

#### **Product Details**

Internal Width: 240mm Connection Length: 50mm Internal Depth: Weight: 250mm 23.35kg External Length: 1053mm Cover Weight: 5.18kg

External Width: 376mm External Depth: 345,5mm