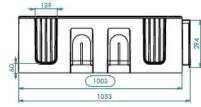

#### **Product Details**

Internal Width: 240mm Connection Length: 50mm Internal Depth: Weight: 250mm 23.35kg External Length: 1053mm Cover Weight: 5.18kg

External Width: 376mm External Depth: 345,5mm