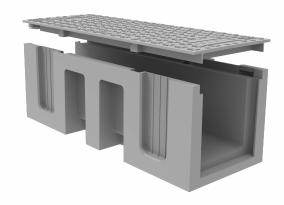

# **Product Description**

easily deployed and accessible cable management systems are required. Can also be specified to meet tunnel fire standards. The PROtrough 350 is a new iteration with increased internal capacity.