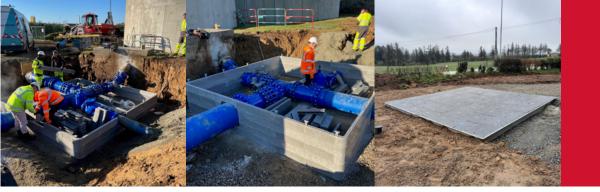

## Cubis Scales Up Their Network Access System for Large Hydraulic Water System in France

**Client** Société Eau du Ponant

Location Brest (29)

**Product** Ultima Connect

Sector AEP

**Year** 2022

STAKKAbox<sup>™</sup> ULTIMA Connect and AX-S<sup>™</sup> composite cover system is modular and scalable designed to secure large scale infrastructure builds Cubis' STAKKAbox<sup>™</sup> ULTIMA Connect and AX-S<sup>™</sup> composite cover system has been installed at the Eau du Ponant project in France. The large scale (4m X 4m) chamber was built to house a sizable hydraulic water system for the site.

Cubis' French team collaborated with the contractor to implement a DN500 composite interconnection chamber, designed to secure the AEP network. The installation was carried out directly by the Eau du Ponant community near Brest, in the west of France.

The network access chamber and cover provided a range of benefits to the contractor including:

- $\bullet$  Large modular and scalable chamber at 4000mm X 4000m and with a depth of 1750mm.
- Composite access covers and galvanized steel frame, with removable galvanised cross sections and composite covers with B125 load rating.
- Technical support from the Cubis team for the installation process onsite.

## Installation Advantages:

1. Flat pack shipment: Reduced delivery, unloading equipment and ease of handling components at remote site locations.

2. Flexibility in Construction: Duct entries can be quickly and safely formed on site. Overbuilding or benching is easily achieved on a wide range of duct and pipe sizes.

3. Optimal safety: Lightweight products and reduced risk from heavy alternatives ensure safety requirements for installation teams.

4. Speed of installation: The chamber was assembled in less than 4 hours by an installation team of three.