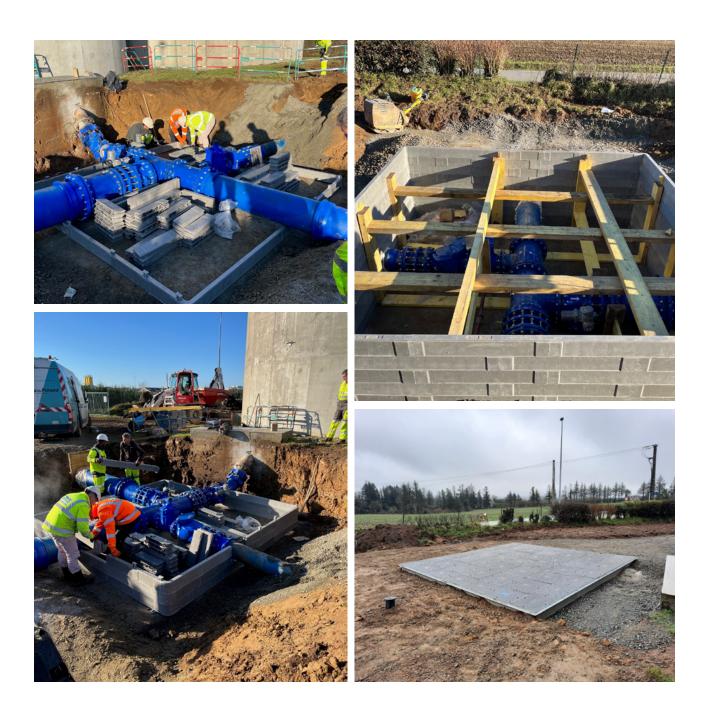

## Cubis Scales Up Their Network Access System for Large Hydraulic Water System in France

**Client** Société Eau du Ponant

Location Brest (29)

**Product** Ultima Connect

Sector AEP

**Year** 2022

STAKKAbox<sup>™</sup> ULTIMA Connect and AX-S<sup>™</sup> composite cover system is modular and scalable designed to secure large scale infrastructure builds Cubis' STAKKAbox<sup>™</sup> ULTIMA Connect and AX-S<sup>™</sup> composite cover system has been installed at the Eau du Ponant project in France. The large scale (4m X 4m) chamber was built to house a sizable hydraulic water system for the site.

Cubis' French team collaborated with the contractor to implement a DN500 composite interconnection chamber, designed to secure the AEP network. The installation was carried out directly by the Eau du Ponant community near Brest, in the west of France.

The network access chamber and cover provided a range of benefits to the contractor including:

- $\bullet$  Large modular and scalable chamber at 4000mm X 4000m and with a depth of 1750mm.
- Composite access covers and galvanized steel frame, with removable galvanised cross sections and composite covers with B125 load rating.
- Technical support from the Cubis team for the installation process onsite.

## Installation Advantages:

1. Flat pack shipment: Reduced delivery, unloading equipment and ease of handling components at remote site locations.

2. Flexibility in Construction: Duct entries can be quickly and safely formed on site. Overbuilding or benching is easily achieved on a wide range of duct and pipe sizes.

3. Optimal safety: Lightweight products and reduced risk from heavy alternatives ensure safety requirements for installation teams.

4. Speed of installation: The chamber was assembled in less than 4 hours by an installation team of three.