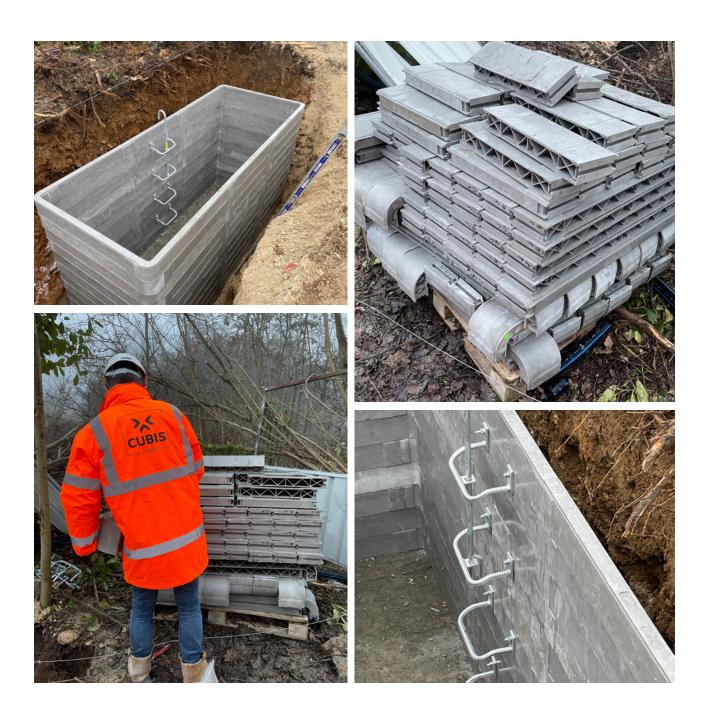

Cubis' French team and distribution partner Hydroméca recently supplied a large 3200mm x 1200mm x 1800mm ULTIMA Connect chamber with AX-S™ composite cover system for a new residential area in Limours. The chamber is being used to house a new water hydraulic valve with remote meter reading capabilities.

The installed ULTIMA Connect modular chamber was chosen due to being lightweight, easy to install and flat packed delivery. The chamber, composite covers, and accessories were delivered on Euro pallets and ready for onsite assembly.

## **Installation Advantages:**

- Flat pack delivery: Reduced delivery requirements, unloading equipment and ease of handling components at remote site locations.
- Optimal safety: Lightweight products and reduced risk from heavy alternatives ensure safety requirements for installation teams.
- Rapid response: Reduced lead time, from 1 week upon receipt of standard order the chamber system was installed onsite.
- Speed of installation: 12 ring sections of the chamber were assembled in less than 2 hours