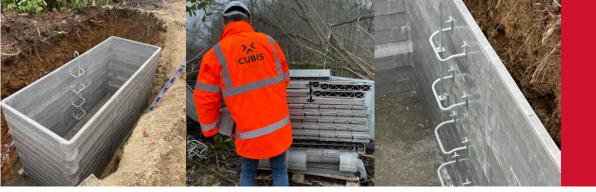

Cubis' French team and distribution partner Hydroméca recently supplied a large 3200mm x 1200mm x 1800mm ULTIMA Connect chamber with AX-S™ composite cover system for a new residential area in Limours. The chamber is being used to house a new water hydraulic valve with remote meter reading capabilities.

The installed ULTIMA Connect modular chamber was chosen due to being lightweight, easy to install and flat packed delivery. The chamber, composite covers, and accessories were delivered on Euro pallets and ready for onsite assembly.

## **Installation Advantages:**

- Flat pack delivery: Reduced delivery requirements, unloading equipment and ease of handling components at remote site locations.
- Optimal safety: Lightweight products and reduced risk from heavy alternatives ensure safety requirements for installation teams.
- Rapid response: Reduced lead time, from 1 week upon receipt of standard order the chamber system was installed onsite.
- Speed of installation: 12 ring sections of the chamber were assembled in less than 2 hours